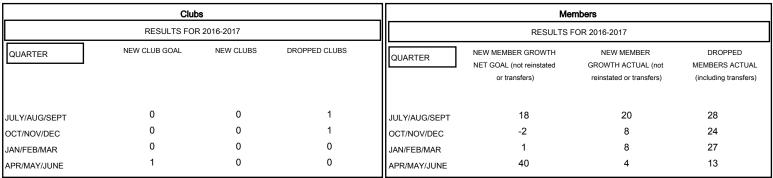

## MONTHLY MEMBERSHIP PROGRESS REPORT

District 3 A

Results as of: 4/30/2017





## GOALS AND ACTUAL NEW CLUBS CUMULATIVE



## GOALS AND ACTUAL MEMBERS CUMULATIVE



| DROPPED CLUBS: 2  DROPPED MEMBERS |         | 17 CLUBS OF 31 ADDED 1 OR MORE NEW MEMBERS | GENDER DISTE<br>MALE<br>FEMALE  | RIBUTION<br>646 (78.88%)<br>173 (21.12%) |    |
|-----------------------------------|---------|--------------------------------------------|---------------------------------|------------------------------------------|----|
| DECEASED                          | 15      | CLICK HERE FOR CUMULATIVE MEMBERSHIP DATA  | TOTAL FAMILY UNIT N             | TOTAL FAMILY UNIT MEMBERS                |    |
| CLUB CANCELLED OTHER              | 9<br>68 |                                            | FAMILY MEMBERS PAYING HALF DUES |                                          | 66 |
| TOTAL