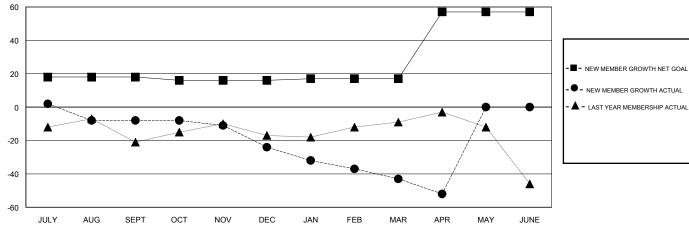

## GOALS AND ACTUAL MEMBERS CUMULATIVE

| DROPPED CLUBS: 2  DROPPED MEMBERS |         | 17 CLUBS OF 31 ADDED 1 OR MORE NEW MEMBERS | GENDER DISTE<br>MALE<br>FEMALE  | RIBUTION<br>646 (78.88%)<br>173 (21.12%) |    |
|-----------------------------------|---------|--------------------------------------------|---------------------------------|------------------------------------------|----|
| DECEASED                          | 15      | CLICK HERE FOR CUMULATIVE MEMBERSHIP DATA  | TOTAL FAMILY UNIT N             | TOTAL FAMILY UNIT MEMBERS                |    |
| CLUB CANCELLED OTHER              | 9<br>68 |                                            | FAMILY MEMBERS PAYING HALF DUES |                                          | 66 |
| TOTAL                             | 92      |                                            | 2020                            |                                          |    |